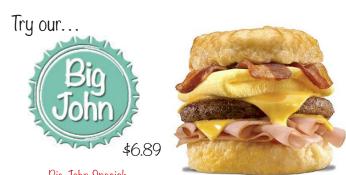

Big John Special: Scrambled egg, bacon, pork sausage, cheese & city ham

\* Please note: Our food is made to order. Consuming raw or undercooked meats; poultry, seafood, shellfish or eggs, may increase your risk of foodborne illness.