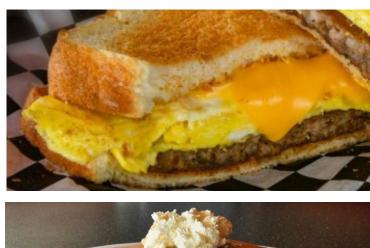

## Sandwiches

All sandwiches served on your choice of white, wheat or rye toast.

| Bacon Sandwich         |            | \$4.29 |
|------------------------|------------|--------|
| Pork Sausage Sandwich  |            | \$4.29 |
| Smoke Sausage Sandwich |            | \$4.29 |
| Livermush Sandwich     |            | \$4.29 |
| City Ham Sandwich      |            | \$4.29 |
| Country Ham Sandwich   |            | \$6.19 |
| Fried Bologna Sandwich |            | \$4.29 |
| Pork Chop Sandwich     | One piece  | \$4.49 |
|                        | Two pieces | \$6.89 |