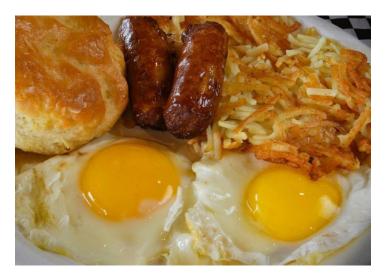

#### Plate

Served with your choice of grits or hashbrowns and toast or biscuit.

| * | One egg, grits or hashbrowns and toast or biscuit.<br>With:                 | \$3.89 |
|---|-----------------------------------------------------------------------------|--------|
|   | - Bacon, sausage, livermush, smoked sausage,                                | \$5.49 |
|   | city ham, or split & grilled all beef hot dog<br>- Country ham or pork chop | \$7.19 |
|   | Add:                                                                        |        |

#### Plate

Served with your choice of grits or hashbrowns and toast or biscuit.

| * | Two eggs, grits or hashbrowns and toast or biscuit.                         | \$4.49 |
|---|-----------------------------------------------------------------------------|--------|
|   | With:<br>- Bacon*, sausage, livermush, smoked sausage,                      | \$7.89 |
|   | city ham, or split & grilled all beef hot dog<br>- Country ham or pork chop | \$9.89 |
|   | Add:                                                                        |        |