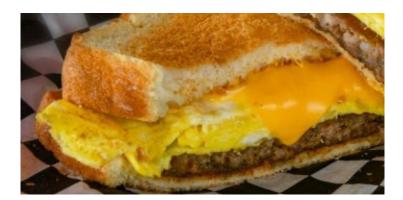

# Sandwiches

All sandwiches served on your choice of white, wheat or rye toast.

| Bacon Sandwich         | \$4.49 |
|------------------------|--------|
| Pork Sausage Sandwich  | \$4.49 |
| Smoke Sausage Sandwich | \$4.49 |
| Livermush Sandwich     | \$4.49 |
| City Ham Sandwich      | \$4.49 |
| Country Ham Sandwich   | \$5.79 |
| Fried Bologna Sandwich | \$4.59 |
| Pork Chop Sandwich     | \$4.89 |

#### Add:

- Egg to any sandwich \$.99 - Cheese to any sandwich \$.69 Note: - upcharge for turkey bacon \$.99

- upcharge for english muffin \$.99