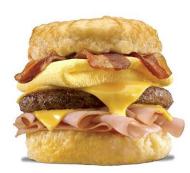

### Biscuits

| 79 |
|----|
| 19 |
| 59 |
| 59 |
| 19 |
| 29 |
| 59 |
| 39 |
| 59 |
| 59 |
|    |

Add:

- Egg \$.99 - Cheese \$.69 Note: upcharge for turkey bacon \$.99 upcharge for english muffin \$.99

Try our...

Big John Special:

Scrambled egg, bacon, pork sausage, cheese & city ham

\* Please note: Our food is made to order. Consuming raw or undercooked meats; poultry, seafood, shellfish or eggs, may increase your risk of foodborne illness.