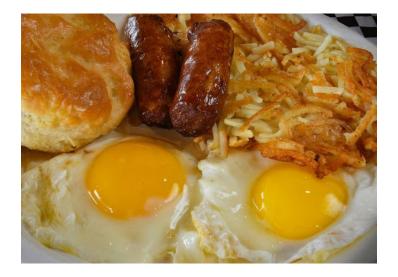

#### Plate

Served with your choice of grits or hashbrowns and toast or biscuit.

| <ul> <li>One egg, grits or hashbrowns and toast or biscu<br/>With:</li> </ul> | it. \$3.99 |
|-------------------------------------------------------------------------------|------------|
| - Bacon, sausage, livermush, smoked sausage,                                  | \$5.79     |
| city ham, or split & grilled all beef hot dog<br>- Country ham or pork chop   | \$7.19     |
| Add:<br>- Egg \$.99   - Cheese \$.69                                          |            |

#### Plate

Served with your choice of grits or hashbrowns and toast or biscuit.

| * | Two eggs, grits or hashbrowns and toast or biscuit. | \$4.79 |
|---|-----------------------------------------------------|--------|
|   | With:                                               |        |
|   | - Bacon*, sausage, livermush, smoked sausage,       | \$8.29 |
|   | city ham, or split & grilled all beef hot dog       |        |
|   | - Country ham or pork chop                          | \$9.89 |
|   | Add:                                                |        |
|   | - Egg \$.99 - Cheese \$.69                          |        |