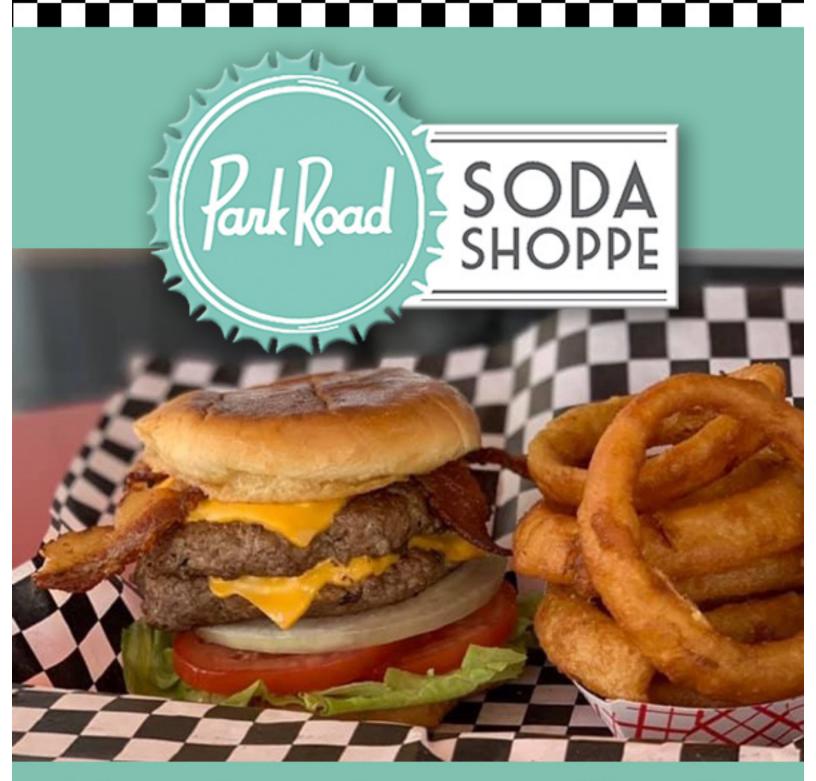

# Specialty Burgers

| *BBQ Burger                                                                          | \$6.99 |
|--------------------------------------------------------------------------------------|--------|
| (Combo of beef & BBQ pork- topped w/bacon, BBQ sauce) * Feta Burger                  | \$7.89 |
| (Ground beef stuffed w/feta cheese - topped w/ bacon, grilled onions & swiss cheese) |        |
| * Cajun Burger                                                                       | \$7.99 |
| (Cajun seasoned with grilled jalapenos, bacon & chedder cheese)                      |        |