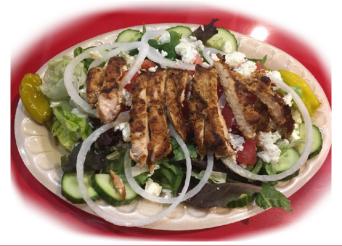

# Soups and Salads

| Homemade Chili                                             | \$4.49  |
|------------------------------------------------------------|---------|
| Soup of the Day (bowl)                                     | \$3.99  |
| Side Salad                                                 | \$3.79  |
| Tossed Salad                                               | \$5.69  |
| Fried Chicken Tender Salad                                 | \$9.99  |
| Greek Salad                                                | \$9.99  |
| Greek Salad with Chicken                                   | \$11.49 |
| Grilled Chicken Salad                                      | \$10.79 |
| Chef Salad                                                 | \$10.79 |
| (Dressings: Ranch, Blue Cheese, Italian, Thousand Island & |         |
| Honey Mustard) (Extra dressing - \$.69)                    |         |