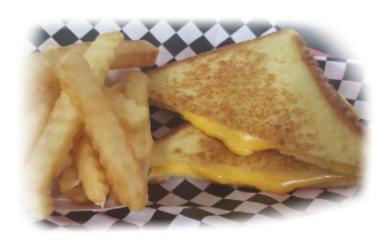

#### Grilled Sandwiches

(Served on white, wheat or rue bread)

| Peanut Butter & Banana | \$4.59 |
|------------------------|--------|
| American Cheese        | \$3.99 |
| Pimento Cheese         | \$4.39 |
| Fried Bologna & Cheese | \$5.29 |
| Ham & Cheese           | \$5.99 |
| Turkey & Cheese        | \$5.99 |