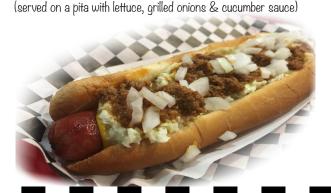

# Specialty Sandwiches

| Grilled ( | Chicken Sandwich                                    | \$5.89       |
|-----------|-----------------------------------------------------|--------------|
|           | vith lettuce & tomato on bun)                       | <i>to</i> 10 |
|           | Chicken Club                                        | \$8.19       |
|           | vith lettuce, tomato, bacon & melted cheese)        |              |
| Choppe    | d Pork BBQ (served on a bun)                        | \$5.29       |
| Fish Sa   | ndwich (Fried flounder with cole slaw on a bun)     | \$6.69       |
| Grilled l | Oork Chop (served on bun with lettuce & tomato)     | \$6.59       |
| Chicker   | n Pita                                              | \$7.79       |
| (topped u | vith lettuce, grilled onions & cucumber sauce)      |              |
| Philly C  | lheese Steak                                        | \$9.29       |
| (topped u | uith peppers, onions, mushrooms & american cheese)  |              |
| Chicker   | n Philly                                            | \$9.29       |
| (topped u | v/peppers, onions, mushrooms & white american chees | e)           |
| Gyro      | • • •                                               | \$7.79       |
| (         |                                                     |              |